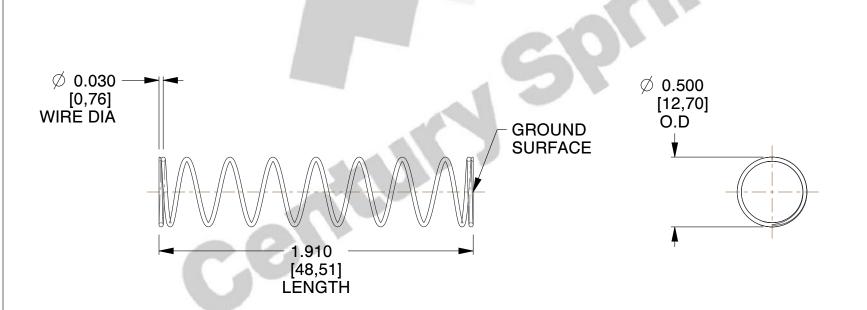

## **NOTES:**

1. Material : Stainless Steel

2. Finish: Glod Irridite

3. Ends: Closed and Ground

4. Total Coils: 10.000

5. Sugg. Max. Deflection: 0.530 (in) 6. Sugg. Max. Load: 2.300 (lbs)

7. All Drawing Dimensions are in Inches [mm]