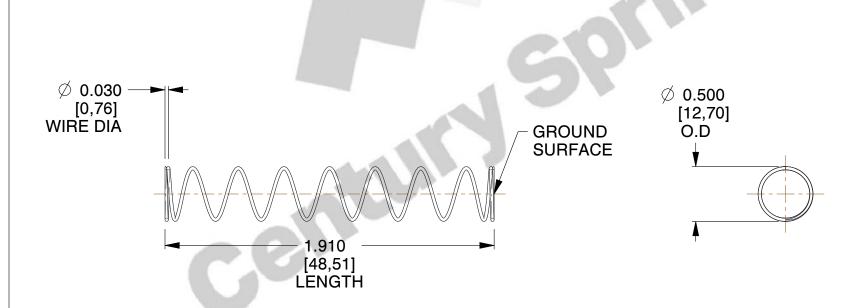

## **NOTES:**

1. Material : Stainless Steel

2. Finish: Glod Irridite

3. Ends: Closed and Ground

4. Total Coils: 10.000

5. Sugg. Max. Deflection: 0.730 (in)

6. Sugg. Max. Load : 2.300 (lbs)

7. All Drawing Dimensions are in Inches [mm]