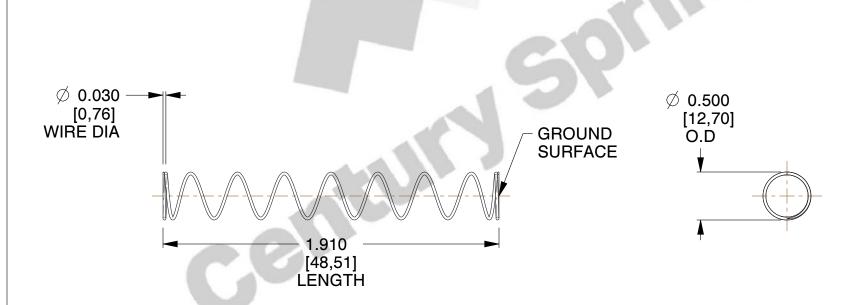

## **NOTES:**

1. Material : Music Wire 2. Finish : Glod Irridite

3. Ends: Closed and Ground

4. Total Coils: 10.000

5. Sugg. Max. Deflection: 1.100 (in)6. Sugg. Max. Load: 2.300 (lbs)

7. All Drawing Dimensions are in Inches [mm]