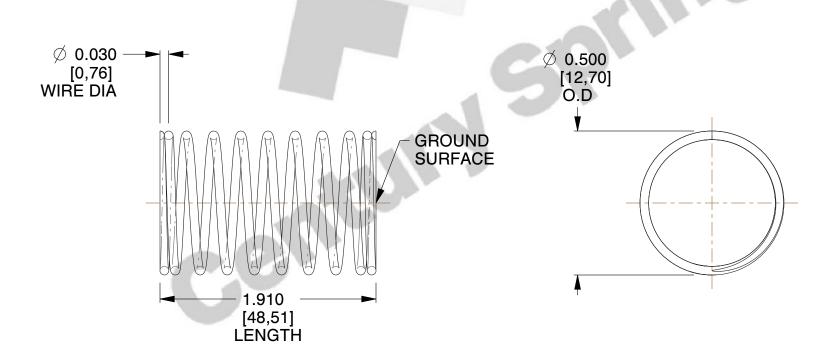

## **NOTES:**

1. Material : Music Wire 2. Finish : Glod Irridite

3. Ends: Closed and Ground

4. Total Coils: 10.000

5. Sugg. Max. Deflection: 0.580 (in)6. Sugg. Max. Load: 2.300 (lbs)

7. All Drawing Dimensions are in Inches [mm]

SCALE

3.000

COMPONENT

11772

COMPRESSION SPRINGS

UNIT

**SPRINGS** 

INCH [mm]