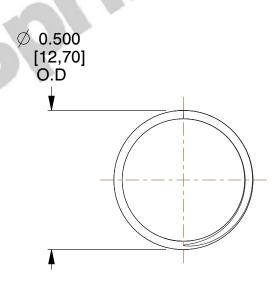

## **NOTES:**

1. Material : Stainless Steel 2. Finish : Glod Irridite

3. Ends : Closed and Ground

4. Total Coils: 10.000

5. Sugg. Max. Deflection: 0.550 (in)6. Sugg. Max. Load: 2.300 (lbs)

7. All Drawing Dimensions are in Inches [mm]