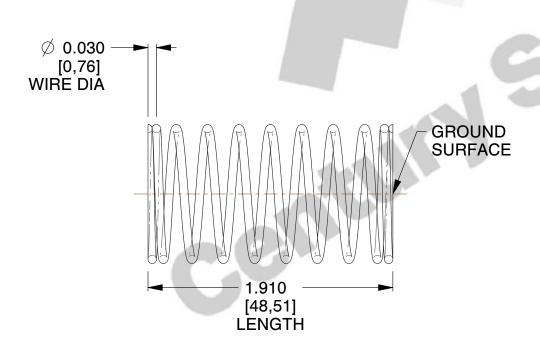

## **NOTES:**

1. Material : Stainless Steel 2. Finish : Glod Irridite

3. Ends : Closed and Ground

4. Total Coils: 10.000

5. Sugg. Max. Deflection: 0.550 (in)6. Sugg. Max. Load: 2.300 (lbs)

7. All Drawing Dimensions are in Inches [mm]