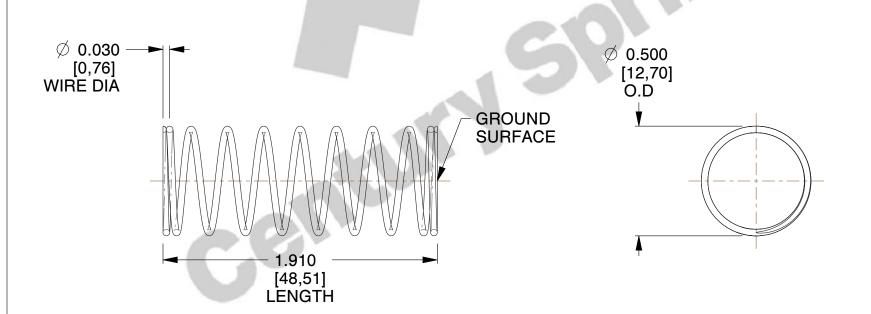

## **NOTES:**

1. Material : Music Wire 2. Finish : Glod Irridite

3. Ends: Closed and Ground

4. Total Coils: 10.000

5. Sugg. Max. Deflection: 1.000 (in) 6. Sugg. Max. Load: 2.300 (lbs)

7. All Drawing Dimensions are in Inches [mm]