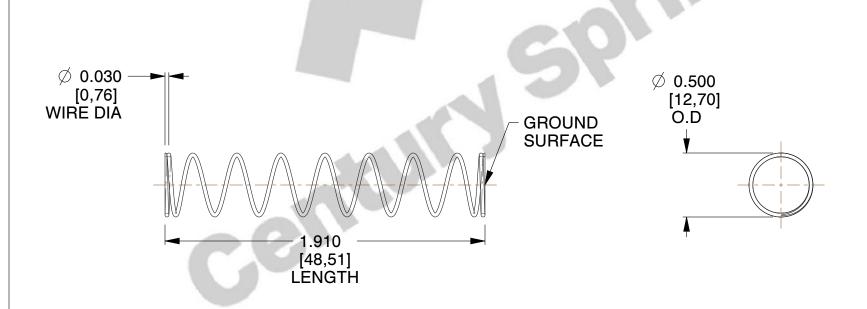

## **NOTES:**

1. Material : Music Wire 2. Finish : Glod Irridite

3. Ends: Closed and Ground

4. Total Coils: 10.000

5. Sugg. Max. Deflection: 2.100 (in)6. Sugg. Max. Load: 2.300 (lbs)

7. All Drawing Dimensions are in Inches [mm]