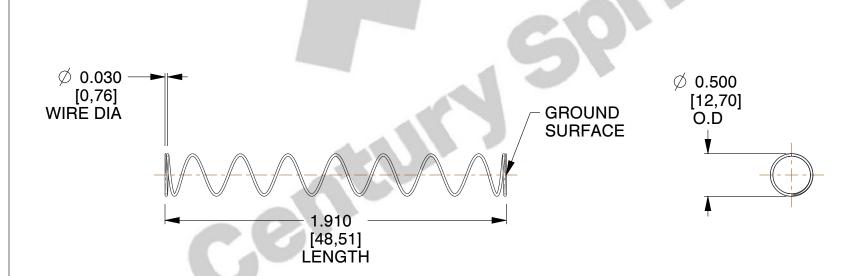

## **NOTES:**

1. Material : Music Wire 2. Finish : Glod Irridite

3. Ends: Closed and Ground

4. Total Coils: 10.000

5. Sugg. Max. Deflection: 3.500 (in)6. Sugg. Max. Load: 2.300 (lbs)

7. All Drawing Dimensions are in Inches [mm]