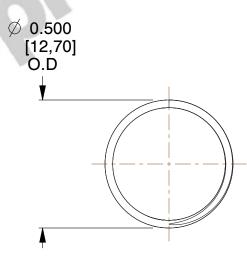

## **NOTES:**

1. Material : Music Wire 2. Finish : Glod Irridite

3. Ends: Closed and Ground

4. Total Coils: 10.000

5. Sugg. Max. Deflection: 0.770 (in)6. Sugg. Max. Load: 2.300 (lbs)

7. All Drawing Dimensions are in Inches [mm]