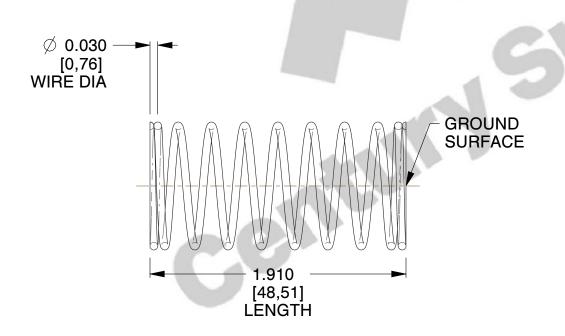

## **NOTES:**

1. Material : Music Wire 2. Finish : Glod Irridite

3. Ends: Closed and Ground

4. Total Coils: 10.000

5. Sugg. Max. Deflection: 0.770 (in)6. Sugg. Max. Load: 2.300 (lbs)

7. All Drawing Dimensions are in Inches [mm]