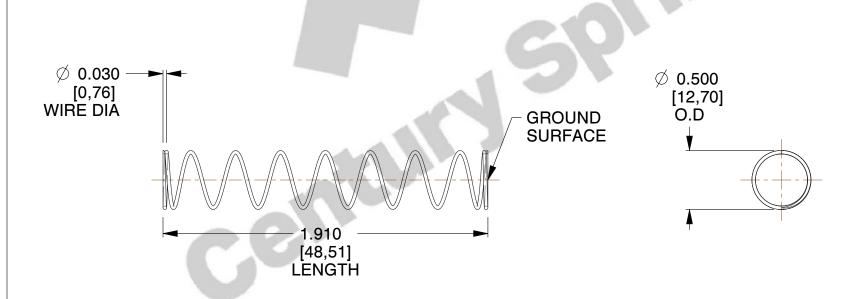

## **NOTES:**

1. Material: Music Wire 2. Finish: Glod Irridite

3. Ends: Closed and Ground

4. Total Coils: 10.000

5. Sugg. Max. Deflection: 2.300 (in) 6. Sugg. Max. Load : 2.300 (lbs)

7. All Drawing Dimensions are in Inches [mm]