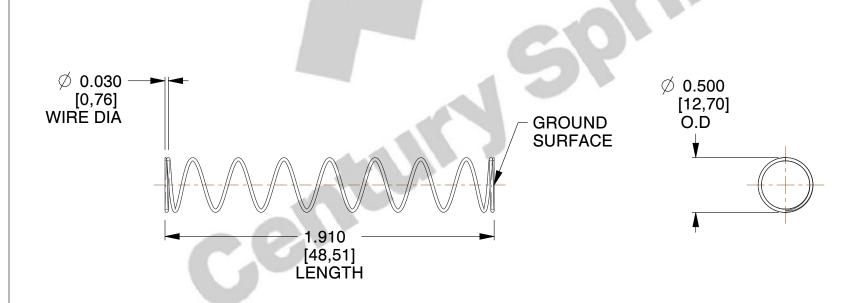

## **NOTES:**

Material : Music Wire
 Finish : Glod Irridite

3. Ends: Closed and Ground

4. Total Coils: 10.000

5. Sugg. Max. Deflection: 2.500 (in) 6. Sugg. Max. Load: 2.300 (lbs)

7. All Drawing Dimensions are in Inches [mm]

1.143

SCALE

11772
COMPRESSION SPRINGS

COMPONENT

UNIT
INCH [mm]
SHEET

**SPRINGS**