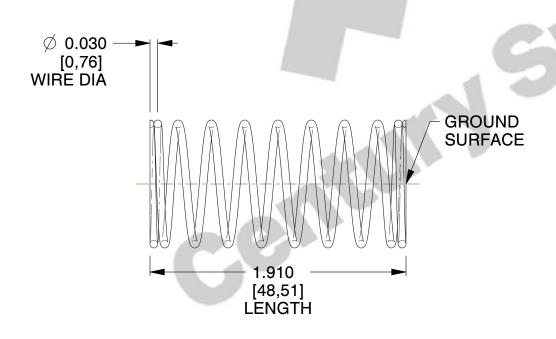

## **NOTES:**

1. Material: Stainless Steel

2. Finish: Glod Irridite

3. Ends: Closed and Ground

4. Total Coils: 10.000

5. Sugg. Max. Deflection: 0.580 (in) 6. Sugg. Max. Load: 2.300 (lbs)

7. All Drawing Dimensions are in Inches [mm]