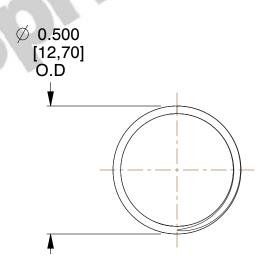

## **NOTES:**

1. Material: Stainless Steel

2. Finish: Glod Irridite

3. Ends: Closed and Ground

4. Total Coils: 10.000

5. Sugg. Max. Deflection: 0.580 (in) 6. Sugg. Max. Load: 2.300 (lbs)

7. All Drawing Dimensions are in Inches [mm]