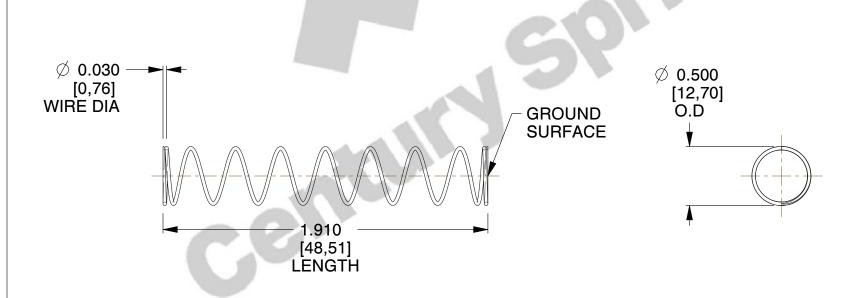

## **NOTES:**

1. Material : Music Wire 2. Finish : Glod Irridite

3. Ends: Closed and Ground

4. Total Coils: 10.000

5. Sugg. Max. Deflection: 1.900 (in)6. Sugg. Max. Load: 2.300 (lbs)

7. All Drawing Dimensions are in Inches [mm]

SCALE

1.231

| COMPONENT           | SPRINGS |           |
|---------------------|---------|-----------|
| 11772               |         | UNIT      |
|                     |         | INCH [mm] |
| COMPRESSION SPRINGS |         | SHEET     |
|                     |         | 1 of 1    |