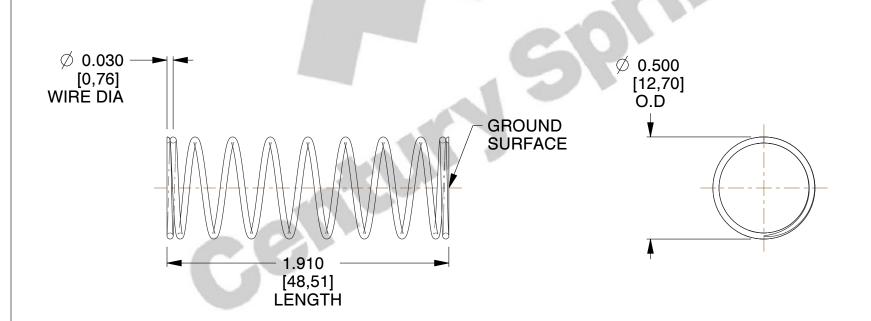

## **NOTES:**

Material : Music Wire
 Finish : Glod Irridite

3. Ends: Closed and Ground

4. Total Coils: 10.000

5. Sugg. Max. Deflection: 0.880 (in)6. Sugg. Max. Load: 2.300 (lbs)

7. All Drawing Dimensions are in Inches [mm]

SCALE

2.128

11772
COMPRESSION SPRINGS

COMPONENT

UNIT
INCH [mm]
SHEET

**SPRINGS** 

1 of 1