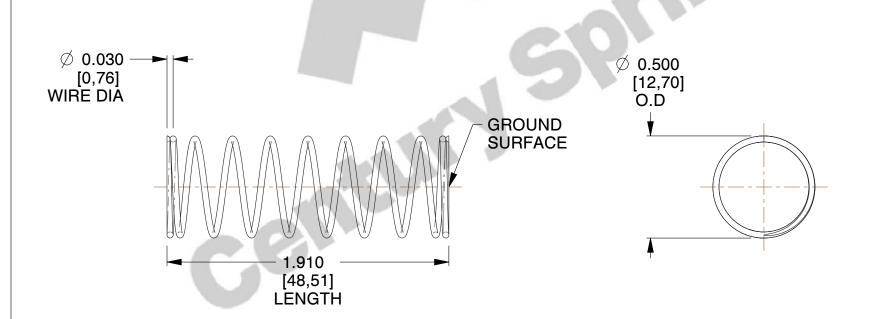

## **NOTES:**

1. Material: Music Wire 2. Finish: Glod Irridite

3. Ends: Closed and Ground

4. Total Coils: 10.000

5. Sugg. Max. Deflection: 0.820 (in) 6. Sugg. Max. Load: 2.300 (lbs)

7. All Drawing Dimensions are in Inches [mm]