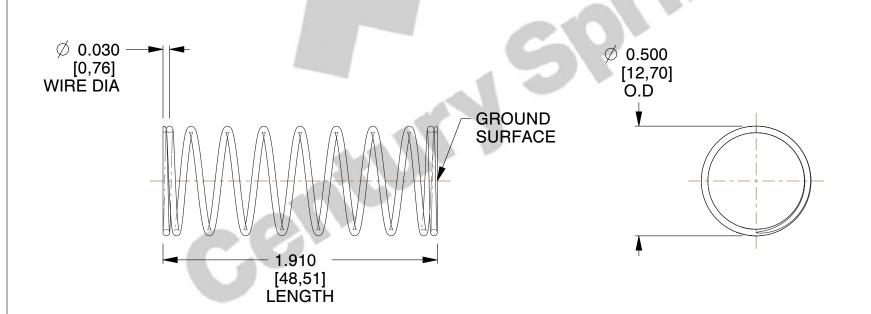

## **NOTES:**

1. Material : Music Wire 2. Finish : Glod Irridite

3. Ends: Closed and Ground

4. Total Coils: 10.000

5. Sugg. Max. Deflection: 0.690 (in)6. Sugg. Max. Load: 2.300 (lbs)

7. All Drawing Dimensions are in Inches [mm]