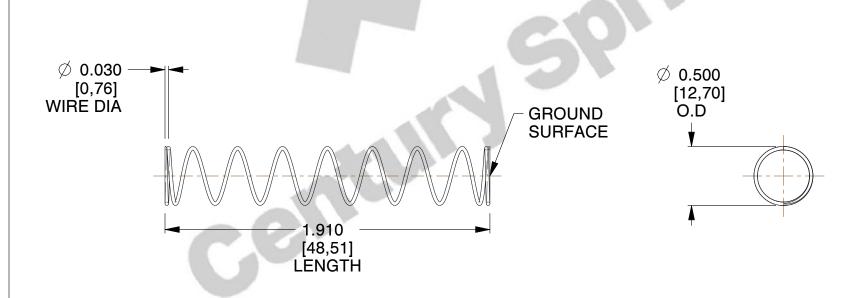

## **NOTES:**

1. Material: Music Wire 2. Finish: Glod Irridite

3. Ends: Closed and Ground

4. Total Coils: 10.000

5. Sugg. Max. Deflection: 1.600 (in) 6. Sugg. Max. Load: 2.300 (lbs)

7. All Drawing Dimensions are in Inches [mm]

SCALE

1.231

| COMPONENT     | SPRINGS |           |
|---------------|---------|-----------|
| 11772         |         | UNIT      |
|               |         | INCH [mm] |
| COMPRESSION S | PRINGS  | SHEET     |
|               |         | 1 of 1    |