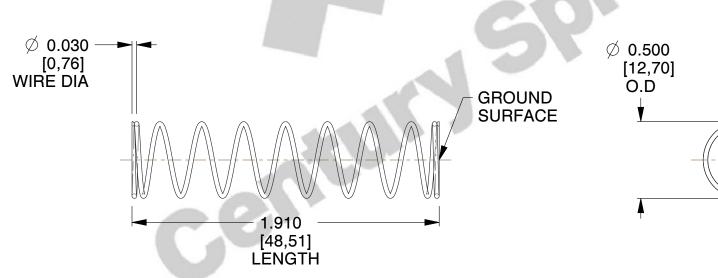

## **NOTES:**

1. Material: Stainless Steel 2. Finish: Glod Irridite

3. Ends: Closed and Ground

4. Total Coils: 10.000

5. Sugg. Max. Deflection: 0.940 (in) 6. Sugg. Max. Load: 2.300 (lbs)

7. All Drawing Dimensions are in Inches [mm]