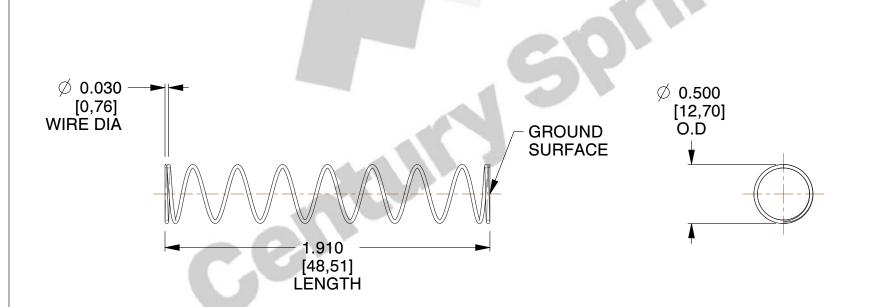

## **NOTES:**

1. Material: Stainless Steel

2. Finish: Glod Irridite

3. Ends: Closed and Ground

4. Total Coils: 10.000

5. Sugg. Max. Deflection: 1.300 (in)

6. Sugg. Max. Load: 2.300 (lbs)

7. All Drawing Dimensions are in Inches [mm]