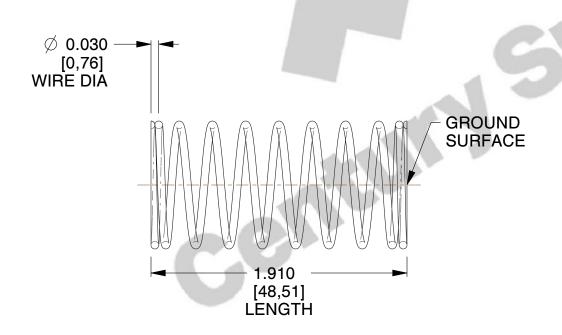

## **NOTES:**

1. Material: Stainless Steel

2. Finish: Glod Irridite

3. Ends: Closed and Ground

4. Total Coils: 10.000

5. Sugg. Max. Deflection: 0.390 (in) 6. Sugg. Max. Load: 2.300 (lbs)

7. All Drawing Dimensions are in Inches [mm]

SCALE

2.667

| COMPONENT           | SPRINGS |           |
|---------------------|---------|-----------|
| 11772               |         | UNIT      |
|                     |         | INCH [mm] |
| COMPRESSION SPRINGS |         | SHEET     |
|                     |         |           |