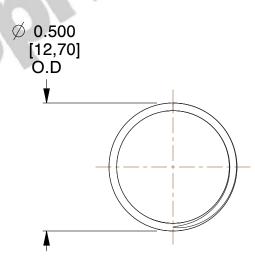

## **NOTES:**

1. Material: Stainless Steel

2. Finish: Glod Irridite

3. Ends: Closed and Ground

4. Total Coils: 10.000

5. Sugg. Max. Deflection: 0.390 (in) 6. Sugg. Max. Load: 2.300 (lbs)

7. All Drawing Dimensions are in Inches [mm]

SCALE

2.667

| COMPONENT           | SPRINGS |           |
|---------------------|---------|-----------|
| 11772               |         | UNIT      |
|                     |         | INCH [mm] |
| COMPRESSION SPRINGS |         | SHEET     |
|                     |         |           |