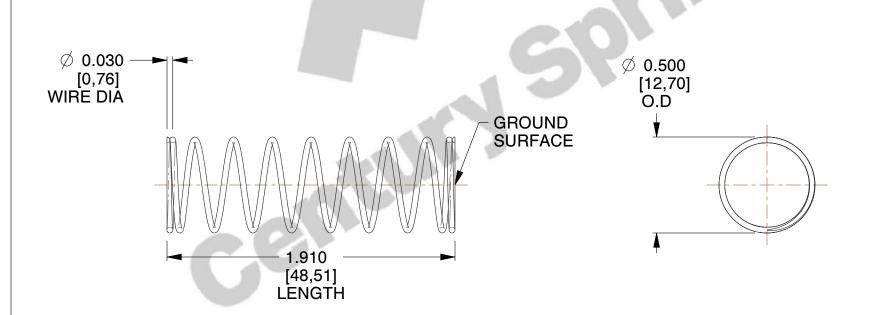

## **NOTES:**

1. Material : Music Wire 2. Finish : Glod Irridite

3. Ends: Closed and Ground

4. Total Coils: 10.000

5. Sugg. Max. Deflection: 0.800 (in) 6. Sugg. Max. Load: 2.300 (lbs)

7. All Drawing Dimensions are in Inches [mm]