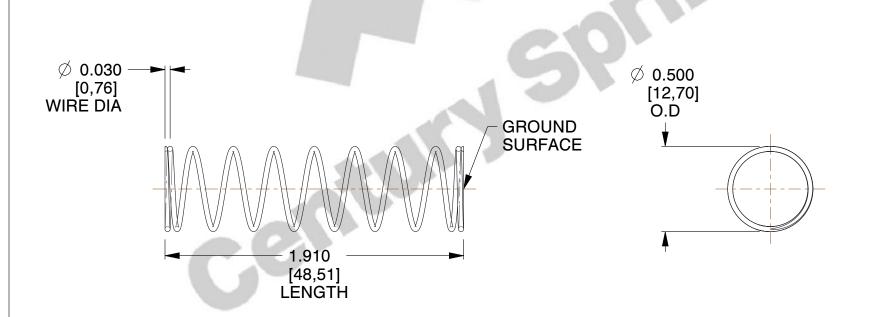

## **NOTES:**

1. Material : Music Wire 2. Finish : Glod Irridite

3. Ends: Closed and Ground

4. Total Coils: 10.000

5. Sugg. Max. Deflection: 0.960 (in)6. Sugg. Max. Load: 2.300 (lbs)

7. All Drawing Dimensions are in Inches [mm]