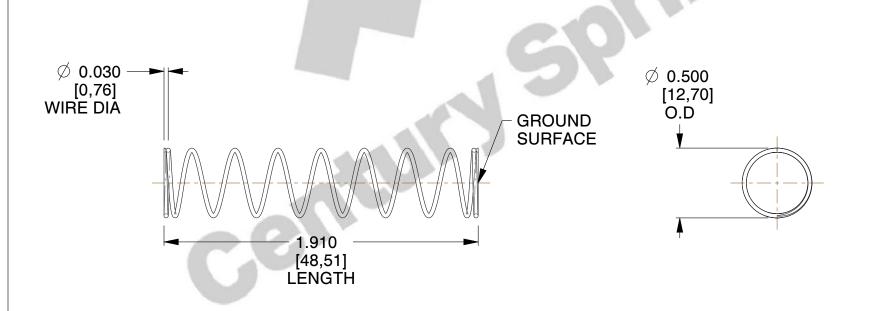

## **NOTES:**

1. Material : Music Wire 2. Finish : Glod Irridite

3. Ends: Closed and Ground

4. Total Coils: 10.000

5. Sugg. Max. Deflection: 1.300 (in) 6. Sugg. Max. Load: 2.300 (lbs)

7. All Drawing Dimensions are in Inches [mm]