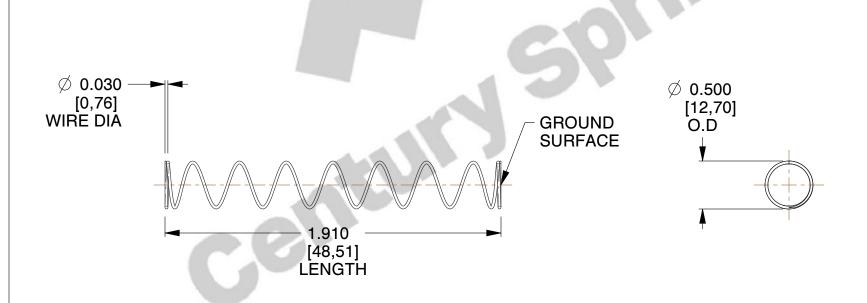

## **NOTES:**

1. Material : Stainless Steel 2. Finish : Glod Irridite

3. Ends : Closed and Ground

4. Total Coils: 10.000

5. Sugg. Max. Deflection: 1.600 (in)

6. Sugg. Max. Load: 2.300 (lbs)

7. All Drawing Dimensions are in Inches [mm]