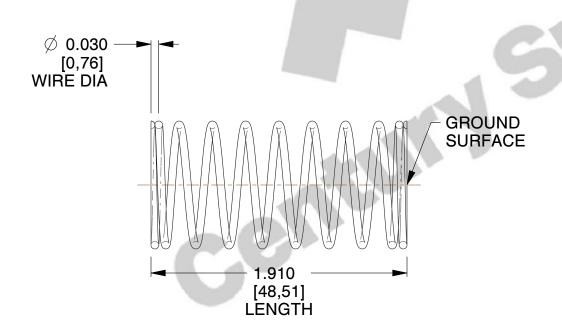

## **NOTES:**

1. Material : Stainless Steel

2. Finish: Glod Irridite

3. Ends: Closed and Ground

4. Total Coils: 10.000

5. Sugg. Max. Deflection: 0.330 (in)6. Sugg. Max. Load: 2.300 (lbs)

7. All Drawing Dimensions are in Inches [mm]

SCALE

2.667

| · · · · · · · · · · · · · · · · · · · |  |
|---------------------------------------|--|
| 11770                                 |  |
| 11772                                 |  |
| COMPRESSION SPRINGS                   |  |