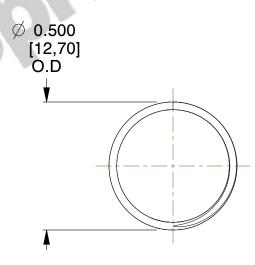

## **NOTES:**

1. Material : Stainless Steel

2. Finish: Glod Irridite

3. Ends: Closed and Ground

4. Total Coils: 10.000

5. Sugg. Max. Deflection: 0.330 (in)6. Sugg. Max. Load: 2.300 (lbs)

7. All Drawing Dimensions are in Inches [mm]