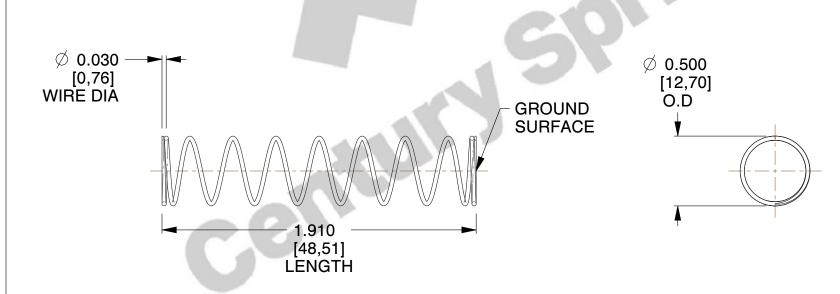

## **NOTES:**

1. Material: Stainless Steel

2. Finish: Glod Irridite

3. Ends: Closed and Ground

4. Total Coils: 10.000

5. Sugg. Max. Deflection: 0.850 (in) 6. Sugg. Max. Load: 2.300 (lbs)

This file and any associated information and specifications are provided for reference and evaluation purposes only, and is subject to change without notice. MW Industries makes no representations, warranties or guarantees as to the appropriateness, accuracy, completeness, or suitability for any purpose, of the file, information or specifications. You are solely responsible for the use of the file, information or specifications.

SCALE

1.455

COMPONENT

11772

**COMPRESSION SPRINGS** 

UNIT

**SPRINGS** 

INCH [mm]