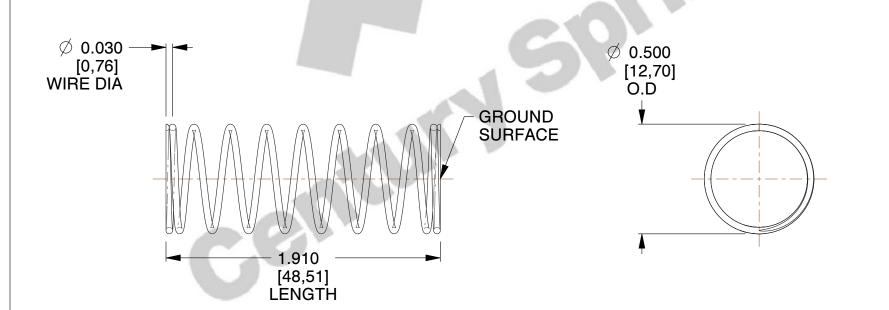

## **NOTES:**

1. Material : Stainless Steel

2. Finish : Glod Irridite3. Ends : Closed and Ground

4. Total Coils: 10.000

5. Sugg. Max. Deflection: 0.470 (in) 6. Sugg. Max. Load: 2.300 (lbs)

7. All Drawing Dimensions are in Inches [mm]