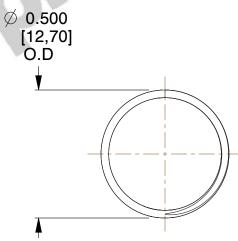

## **NOTES:**

1. Material : Music Wire 2. Finish : Glod Irridite

3. Ends: Closed and Ground

4. Total Coils: 10.000

5. Sugg. Max. Deflection: 0.710 (in)6. Sugg. Max. Load: 2.300 (lbs)

7. All Drawing Dimensions are in Inches [mm]