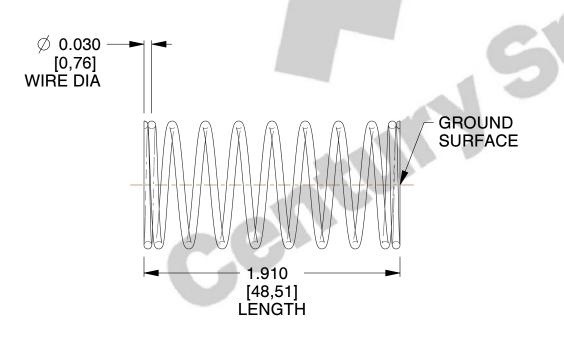

## **NOTES:**

1. Material : Music Wire 2. Finish : Glod Irridite

3. Ends: Closed and Ground

4. Total Coils: 10.000

5. Sugg. Max. Deflection: 0.710 (in)6. Sugg. Max. Load: 2.300 (lbs)

7. All Drawing Dimensions are in Inches [mm]