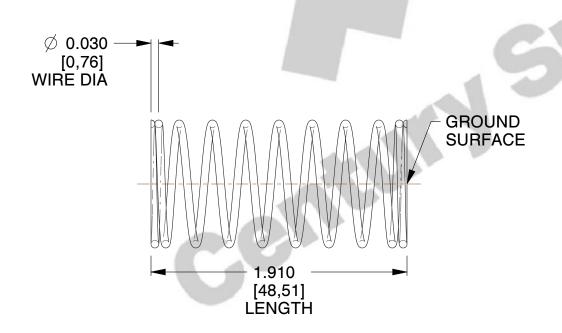

## **NOTES:**

1. Material : Stainless Steel

2. Finish: Glod Irridite

3. Ends: Closed and Ground

4. Total Coils: 10.000

5. Sugg. Max. Deflection: 0.570 (in)6. Sugg. Max. Load: 2.300 (lbs)

7. All Drawing Dimensions are in Inches [mm]

SCALE

2.667

11772

COMPONENT

**COMPRESSION SPRINGS** 

UNIT
INCH [mm]
SHEET

**SPRINGS** 

1 of 1