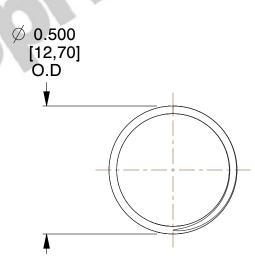

## **NOTES:**

1. Material : Stainless Steel

2. Finish: Glod Irridite

3. Ends: Closed and Ground

4. Total Coils: 10.000

5. Sugg. Max. Deflection: 0.570 (in)6. Sugg. Max. Load: 2.300 (lbs)

7. All Drawing Dimensions are in Inches [mm]