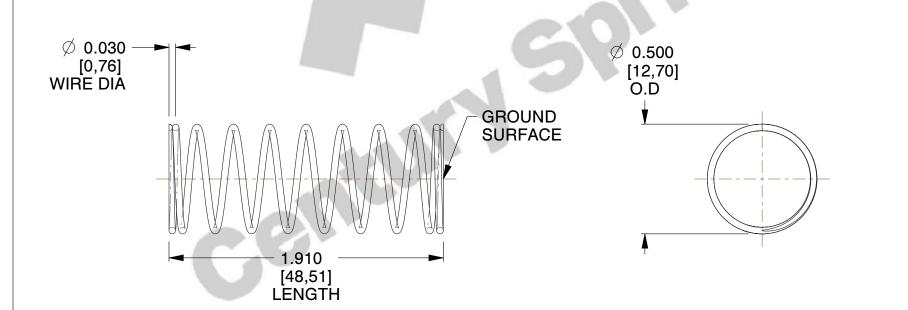

## **NOTES:**

1. Material: Stainless Steel

2. Finish: Glod Irridite

3. Ends: Closed and Ground

4. Total Coils: 10.000

5. Sugg. Max. Deflection: 0.730 (in)6. Sugg. Max. Load: 2.300 (lbs)

7. All Drawing Dimensions are in Inches [mm]