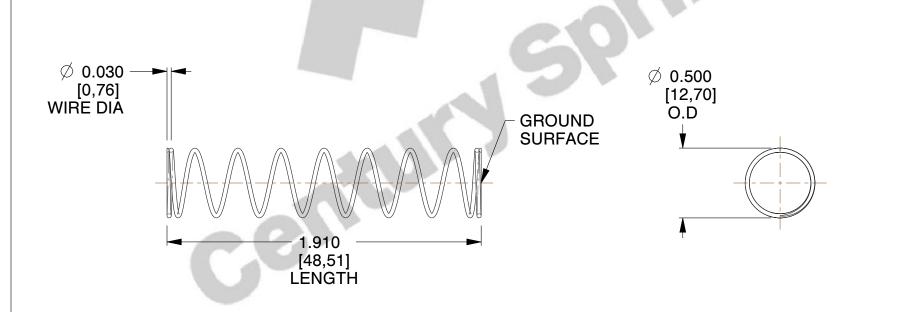

## **NOTES:**

1. Material : Music Wire 2. Finish : Glod Irridite

3. Ends: Closed and Ground

4. Total Coils: 10.000

5. Sugg. Max. Deflection: 1.700 (in) 6. Sugg. Max. Load: 2.300 (lbs)

7. All Drawing Dimensions are in Inches [mm]