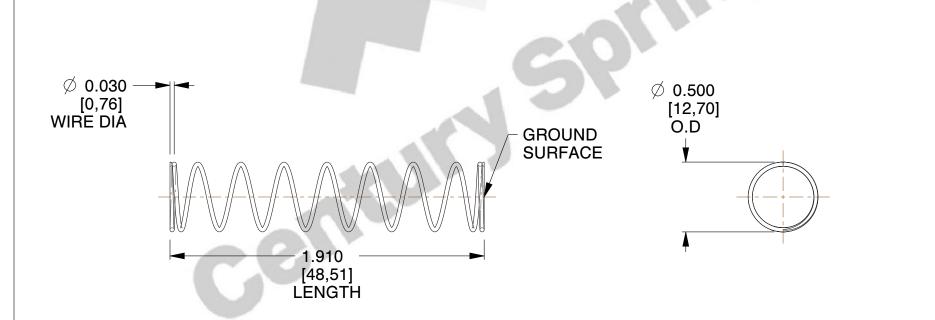

## **NOTES:**

1. Material: Stainless Steel

2. Finish: Glod Irridite

3. Ends: Closed and Ground

4. Total Coils: 10.000

5. Sugg. Max. Deflection: 1.400 (in)

6. Sugg. Max. Load: 2.300 (lbs)

7. All Drawing Dimensions are in Inches [mm]