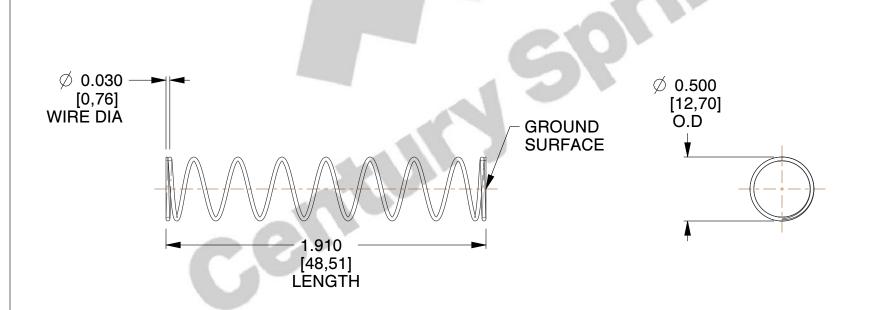

## **NOTES:**

1. Material: Stainless Steel

2. Finish: Glod Irridite

3. Ends: Closed and Ground

4. Total Coils: 10.000

5. Sugg. Max. Deflection: 1.500 (in) 6. Sugg. Max. Load: 2.300 (lbs)

7. All Drawing Dimensions are in Inches [mm]