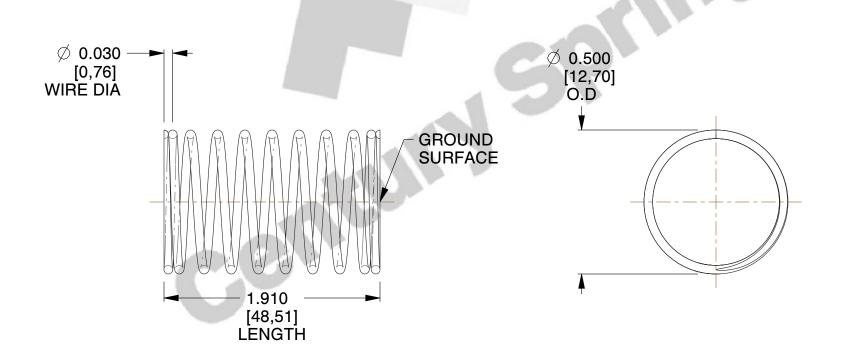

## **NOTES:**

1. Material : Stainless Steel

2. Finish: Glod Irridite

3. Ends: Closed and Ground

4. Total Coils: 10.000

5. Sugg. Max. Deflection: 0.370 (in)6. Sugg. Max. Load: 2.300 (lbs)

7. All Drawing Dimensions are in Inches [mm]