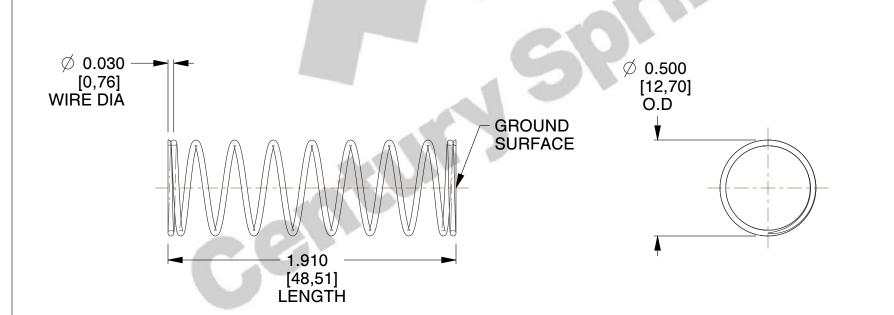

## **NOTES:**

1. Material : Stainless Steel

2. Finish: Glod Irridite

3. Ends: Closed and Ground

4. Total Coils: 10.000

5. Sugg. Max. Deflection: 0.830 (in)6. Sugg. Max. Load: 2.300 (lbs)

7. All Drawing Dimensions are in Inches [mm]