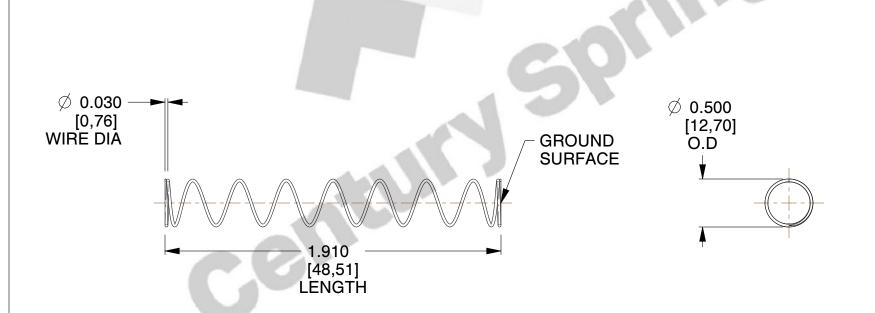

## **NOTES:**

Material : Music Wire
 Finish : Glod Irridite

3. Ends: Closed and Ground

4. Total Coils: 10.000

5. Sugg. Max. Deflection : 2.600 (in)6. Sugg. Max. Load : 2.300 (lbs)

7. All Drawing Dimensions are in Inches [mm]