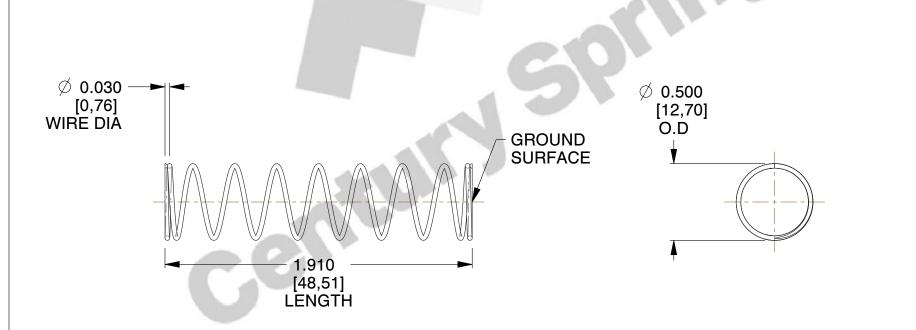

## **NOTES:**

1. Material: Stainless Steel 2. Finish: Glod Irridite

3. Ends: Closed and Ground

4. Total Coils: 10.000

5. Sugg. Max. Deflection: 1.200 (in) 6. Sugg. Max. Load: 2.300 (lbs)

7. All Drawing Dimensions are in Inches [mm]