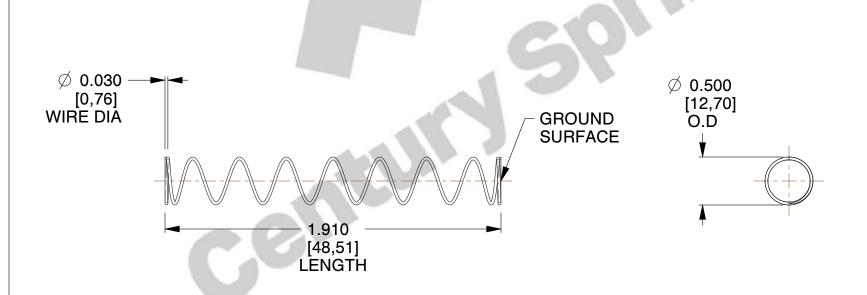

## **NOTES:**

1. Material: Stainless Steel 2. Finish: Glod Irridite

3. Ends: Closed and Ground

4. Total Coils: 10.000

5. Sugg. Max. Deflection: 2.200 (in) 6. Sugg. Max. Load : 2.300 (lbs)

7. All Drawing Dimensions are in Inches [mm]