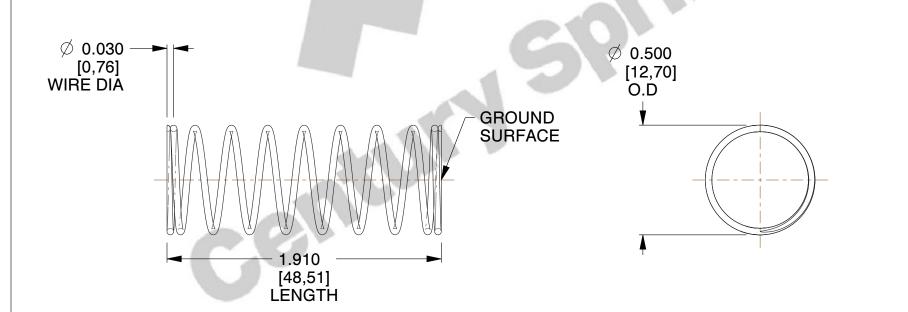

## **NOTES:**

1. Material : Stainless Steel

2. Finish: Glod Irridite

3. Ends: Closed and Ground

4. Total Coils: 10.000

5. Sugg. Max. Deflection: 0.610 (in) 6. Sugg. Max. Load: 2.300 (lbs)

7. All Drawing Dimensions are in Inches [mm]

SCALE

2.286

11772

COMPRESSION SPRINGS

COMPONENT

UNIT
INCH [mm]
SHEET

**SPRINGS**