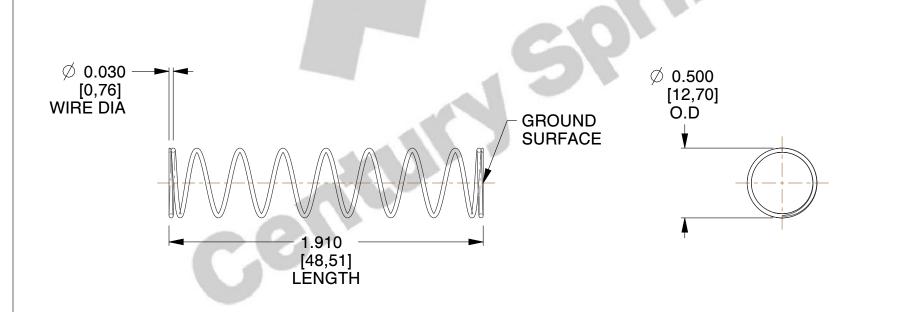

## **NOTES:**

1. Material : Music Wire 2. Finish : Glod Irridite

3. Ends: Closed and Ground

4. Total Coils: 10.000

5. Sugg. Max. Deflection: 1.500 (in)6. Sugg. Max. Load: 2.300 (lbs)

7. All Drawing Dimensions are in Inches [mm]

1.455

SCALE

11772

COMPONENT

COMPRESSION SPRINGS

UNIT INCH [mm]

**SPRINGS** 

SHEET 1 of 1