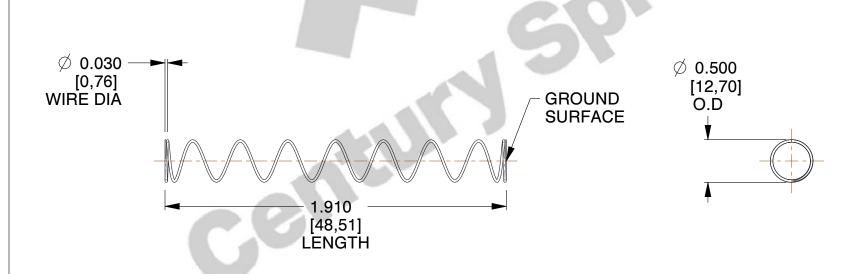

## **NOTES:**

1. Material : Stainless Steel

2. Finish: Glod Irridite

3. Ends: Closed and Ground

4. Total Coils: 10.000

5. Sugg. Max. Deflection: 2.100 (in)6. Sugg. Max. Load: 2.300 (lbs)

7. All Drawing Dimensions are in Inches [mm]