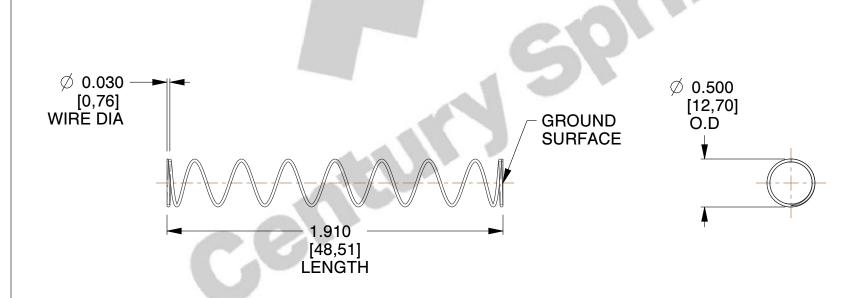

## **NOTES:**

1. Material : Stainless Steel

2. Finish: Glod Irridite

3. Ends: Closed and Ground

4. Total Coils: 10.000

5. Sugg. Max. Deflection: 1.900 (in)

6. Sugg. Max. Load: 2.300 (lbs)

7. All Drawing Dimensions are in Inches [mm]

SCALE

1.000

COMPONENT SPRINGS

11772

COMPRESSION SPRINGS

SPRINGS

UNIT
INCH [I

UNIT
INCH [mm]
SHEET
1 of 1