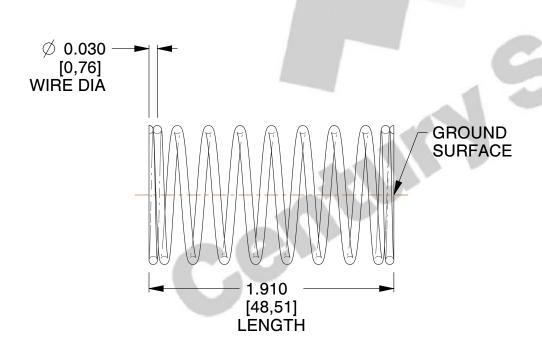

## **NOTES:**

1. Material: Stainless Steel

2. Finish: Glod Irridite

3. Ends: Closed and Ground

4. Total Coils: 10.000

5. Sugg. Max. Deflection: 0.400 (in) 6. Sugg. Max. Load: 2.300 (lbs)

7. All Drawing Dimensions are in Inches [mm]