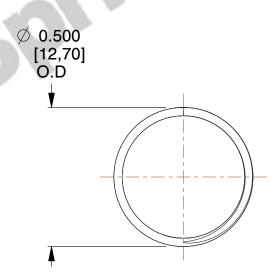

## **NOTES:**

1. Material: Stainless Steel

2. Finish: Glod Irridite

3. Ends: Closed and Ground

4. Total Coils: 10.000

5. Sugg. Max. Deflection: 0.400 (in) 6. Sugg. Max. Load: 2.300 (lbs)

7. All Drawing Dimensions are in Inches [mm]