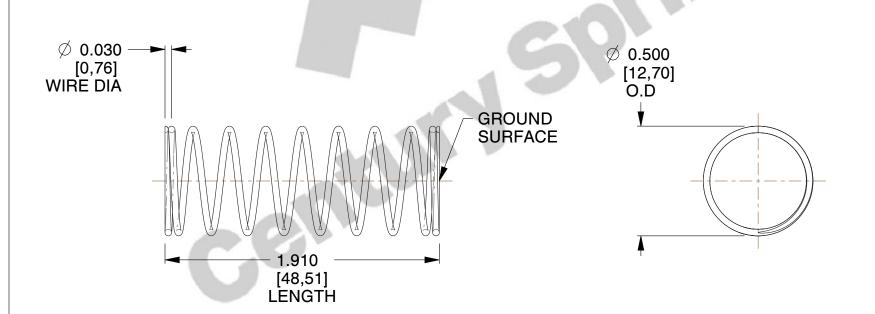

## **NOTES:**

1. Material : Music Wire 2. Finish : Glod Irridite

3. Ends: Closed and Ground

4. Total Coils: 10.000

5. Sugg. Max. Deflection: 0.770 (in)6. Sugg. Max. Load: 2.300 (lbs)

7. All Drawing Dimensions are in Inches [mm]