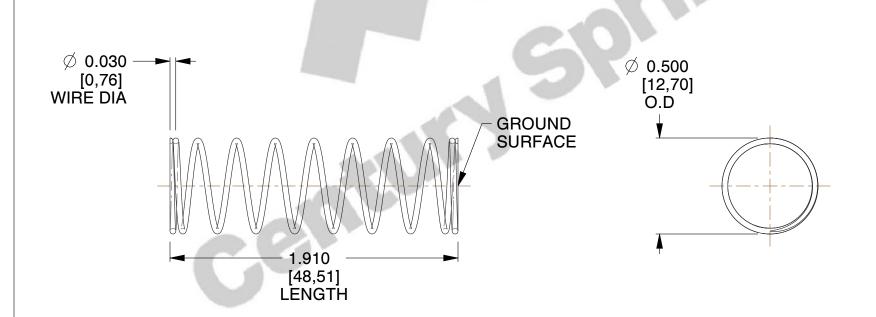

## **NOTES:**

1. Material : Music Wire 2. Finish : Glod Irridite

3. Ends: Closed and Ground

4. Total Coils: 10.000

5. Sugg. Max. Deflection: 0.950 (in) 6. Sugg. Max. Load: 2.300 (lbs)

7. All Drawing Dimensions are in Inches [mm]