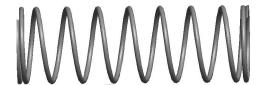

## **NOTES:**

1. Material : Music Wire 2. Finish : Glod Irridite

3. Ends: Closed and Ground

4. Total Coils: 10.000

5. Sugg. Max. Deflection: 0.950 (in) 6. Sugg. Max. Load: 2.300 (lbs)

7. All Drawing Dimensions are in Inches [mm]