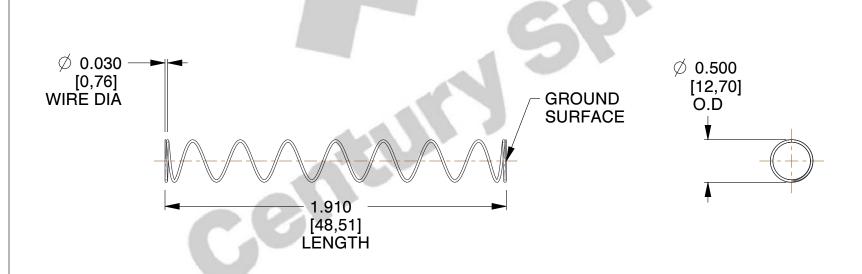

## **NOTES:**

1. Material : Stainless Steel

2. Finish: Glod Irridite

3. Ends: Closed and Ground

4. Total Coils: 10.000

5. Sugg. Max. Deflection : 2.200 (in)6. Sugg. Max. Load : 2.300 (lbs)

7. All Drawing Dimensions are in Inches [mm]