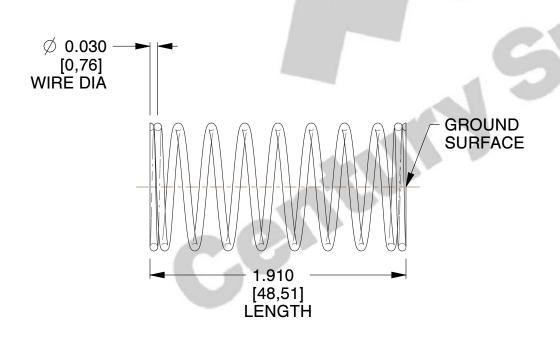

## **NOTES:**

1. Material : Stainless Steel

2. Finish: Glod Irridite

3. Ends: Closed and Ground

4. Total Coils: 10.000

5. Sugg. Max. Deflection: 0.440 (in)6. Sugg. Max. Load: 2.300 (lbs)

7. All Drawing Dimensions are in Inches [mm]