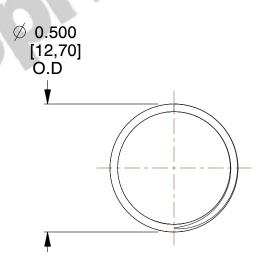

## **NOTES:**

1. Material : Stainless Steel

2. Finish: Glod Irridite

3. Ends: Closed and Ground

4. Total Coils: 10.000

5. Sugg. Max. Deflection: 0.440 (in)6. Sugg. Max. Load: 2.300 (lbs)

7. All Drawing Dimensions are in Inches [mm]