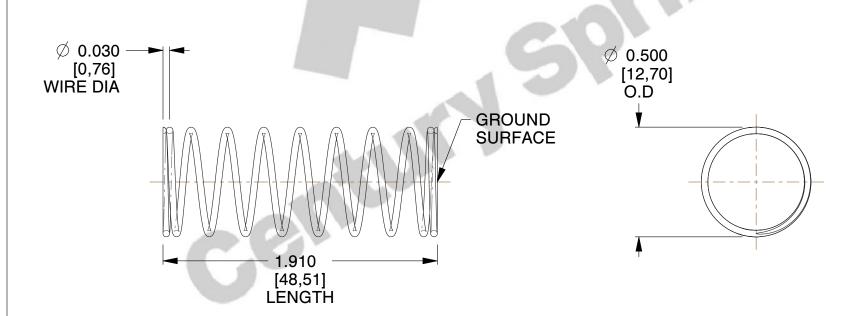

## **NOTES:**

1. Material : Music Wire 2. Finish : Glod Irridite

3. Ends: Closed and Ground

4. Total Coils: 10.000

5. Sugg. Max. Deflection: 0.740 (in)6. Sugg. Max. Load: 2.300 (lbs)

7. All Drawing Dimensions are in Inches [mm]