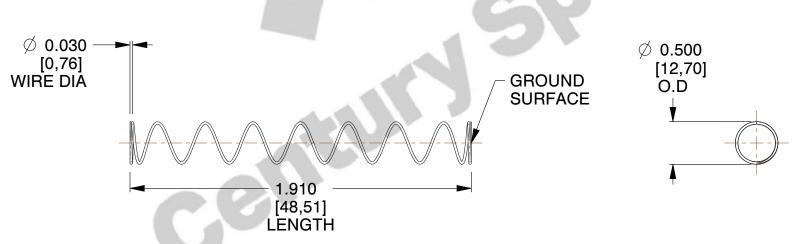

## **NOTES:**

1. Material : Music Wire 2. Finish : Glod Irridite

3. Ends: Closed and Ground

4. Total Coils: 10.000

5. Sugg. Max. Deflection: 2.600 (in)6. Sugg. Max. Load: 2.300 (lbs)

7. All Drawing Dimensions are in Inches [mm]