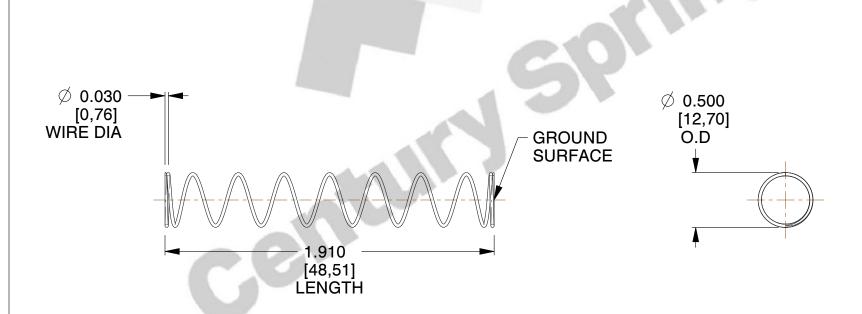

## **NOTES:**

1. Material : Stainless Steel

2. Finish: Glod Irridite

3. Ends: Closed and Ground

4. Total Coils: 10.000

5. Sugg. Max. Deflection: 1.400 (in)

6. Sugg. Max. Load: 2.300 (lbs)

7. All Drawing Dimensions are in Inches [mm]